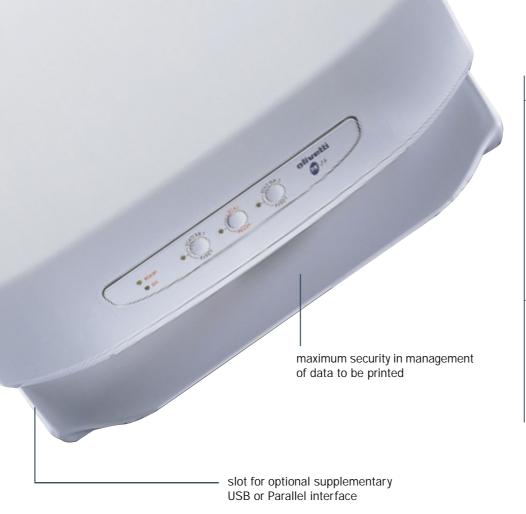

## MAXIMUM SECURITY IN MANAGEMENT OF DATA TO BE PRINTED.

"Insert and print" – nothing could be simpler. Now imagine that simple action repeated millions of times: that's the level of security the PR 2 offers, and the sort of capability that only a specialised printer can deliver. We said it for the PR 2, and it applies n times more to the PR 2 Enhanced.

#### Interfaces

Standard: RS232 serial

Optional: USB place + second serial IEEE 1284 parallel