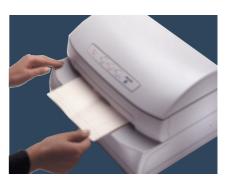

The Olivetti PR 2 Enhanced handles documents of every type, format and thickness: single sheets of paper, multiple-copy forms, passbooks. If required, it can be configured to print on passports. And its advanced technological innovations optimise printing and guarantee maximum security at all times.

Add to this a special paper-handling feature, which uses asymmetrical sensors to automatically straighten documents of any thickness, inserted at any angle and position, and counter operations are sure to be completed with the greatest speed and efficiency.