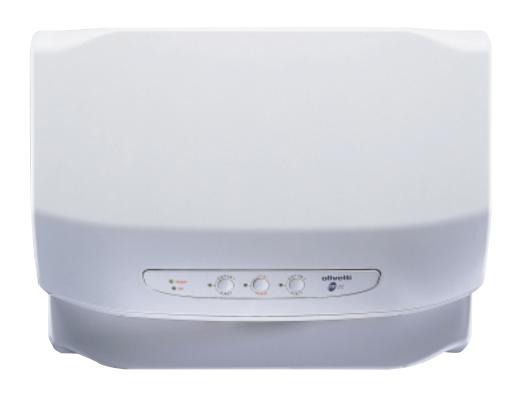

# PR 2 Enhanced: thank you 400.000 times.

#### PR 2 ENHANCED, THANK YOU 400,000 TIMES:

The Olivetti PR2 specialised printer has built up a huge market following, with countless machines installed all round the world. So we'd like to say thank you to the users who have helped us achieve this success.

## COMPACT ELEGANT DESIGN.

The Olivetti name has always been synonymous with design in

the high-tech world, and the PR 2 Enhanced specialised printer is no exception.

Based on a compact, ergonomic structure, with the rounded lines of Olivetti's "wave" design, it conveys an immediate impression of user friendliness.

Dimensions have been kept to a minimum, making the Olivetti PR 2 Enhanced the smallest specialised printer in this market sector.