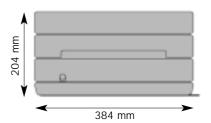

copies

#### Ribbon cartridge

3,5 million characters

#### **Document Handling**

Feed width: 245 mm Completely flat paper feed Automatic insertion with autoborder Automatic document-thickness monitoring

#### **Emulation**

Olivetti Standard + IBM PP & X24 IBM 9068 + IBM PP & X24 SNI 4915 + Epson LQ2550

#### Interfaces

Standard: RS232 serial

Optional: USB place + second serial IEEE 1284 parallel

#### **Dimensions**

Width: 384 mm Depth: 280 mm Height: 204 mm Weight: 10.5 kg

#### Noise level

< 55 dBA (ISO 7779 with ECMA 132 text)

#### **ELECTRICAL CHARACTERISTICS**

#### Voltage

110/240 V, 50/60 Hz

#### Power consumption

Standby: 15W Printing: 70 W max

#### **Built-in power supply**

#### CERTIFICATIONS AND QUALITY MARKS

IMQ, UL, CSA, CENECEL, FCCA, CE ISO 9001 and ISO 9002







## OLIVETTI PR 2 ENHANCED SPECIALISED PRINTER

www.olivettilexikon.com

The registered trademarks in this document are the property of their respective owners.

With the right to change technical specifications.

PR 2 Enhanced is distributed by Olivetti Tecnost, an Olivetti Group company. Printed in Italy. Tip. Ivreagrafica (03/01) Codice 3887893-00