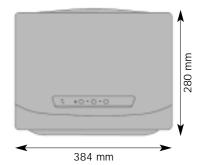

opies

#### Ribbon cartridge

3,5 million characters

#### **Document Handling**

Feed width: 245 mm Completely flat paper feed Automatic insertion with autoborder Automatic document-thickness monitoring

#### **Emulation**

Olivetti Standard + IBM PP & X24 IBM 9068 + IBM PP & X24 SNI 4915 + Epson LQ2550

#### Interfaces

Standard: RS232 serial

Optional: USB place + second serial IEEE 1284 parallel

#### **Dimensions**

Width: 384 mm Depth: 280 mm Height: 204 mm Weight: 10.5 kg

#### Noise level

< 55 dBA (ISO 7779 with ECMA 132 text)

#### **ELECTRICAL CHARACTERISTICS**

#### Voltage

110/240 V, 50/60 Hz

#### Power consumption

Standby: 15W Printing: 70 W max

#### **Built-in power supply**

#### CERTIFICATIONS AND QUALITY MARKS

IMQ, UL, CSA, CENECEL, FCCA, CE ISO 9001 and ISO 9002







## OLIVETTI PR 2 ENHANCED SPECIALISED PRINTER

www.olivettilexikon.com

The registered trademarks in this document are the property of their respective owners.

With the right to change technical specifications.

PR 2 Enhanced is distributed by Olivetti Tecnost, an Olivetti Group company. Printed in Italy. Tip. Ivreagrafica (03/01) Codice 3887893-00