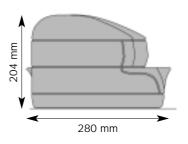

ies

#### Ribbon cartridge

3,5 million characters

#### **Document Handling**

Feed width: 245 mm Completely flat paper feed Automatic insertion with autoborder Automatic document-thickness monitoring

#### **Emulation**

Olivetti Standard + IBM PP & X24 IBM 9068 + IBM PP & X24 SNI 4915 + Epson LQ2550

#### Interfaces

Standard: RS232 serial

Optional: USB place + second serial IEEE 1284 parallel

#### **Dimensions**

Width: 384 mm Depth: 280 mm Height: 204 mm Weight: 10.5 kg

#### Noise level

< 55 dBA (ISO 7779 with ECMA 132 text)

#### **ELECTRICAL CHARACTERISTICS**

#### Voltage

110/240 V, 50/60 Hz

#### Power consumption

Standby: 15W Printing: 70 W max

#### **Built-in power supply**

#### CERTIFICATIONS AND QUALITY MARKS

IMQ, UL, CSA, CENECEL, FCCA, CE ISO 9001 and ISO 9002







## OLIVETTI PR 2 ENHANCED SPECIALISED PRINTER

www.olivettilexikon.com

The registered trademarks in this document are the property of their respective owners.

With the right to change technical specifications.

PR 2 Enhanced is distributed by Olivetti Tecnost, an Olivetti Group company. Printed in Italy. Tip. Ivreagrafica (03/01) Codice 3887893-00